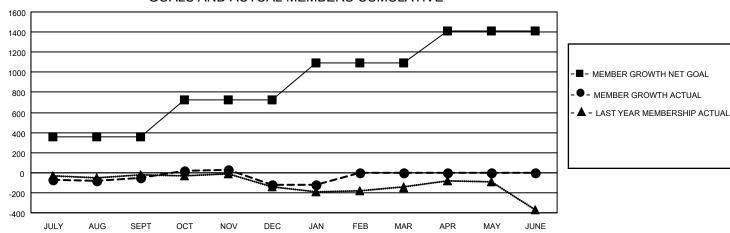

| Members               |                      |                        |            |                                |  |  |  |  |
|-----------------------|----------------------|------------------------|------------|--------------------------------|--|--|--|--|
| RESULTS FOR 2022-2023 |                      |                        |            |                                |  |  |  |  |
| QUARTER               | MEMBER GROWT<br>GOAL | H NET MEMBER G<br>ACTL | JAL MEMBER | PPED<br>S ACTUAL<br>transfers) |  |  |  |  |
| JULY/AUG/SE           | EPT 360              | 458                    | 436        |                                |  |  |  |  |
| OCT/NOV/DE            | C 365                | 453                    | 490        |                                |  |  |  |  |
| JAN/FEB/MAR           | ₹ 367                | 158                    | 142        |                                |  |  |  |  |
| APR/MAY/JU            | NE 323               | 0                      | 0          |                                |  |  |  |  |

## GOALS AND ACTUAL MEMBERS CUMULATIVE

| DROPPED CLUBS: 9 |       | 328 CLUBS OF 617 ADDED 1 OR<br>MORE NEW MEMBERS | GENDER DISTRIBUTION               |                 |
|------------------|-------|-------------------------------------------------|-----------------------------------|-----------------|
|                  |       |                                                 | MALE                              | 12,770 (67.10%) |
|                  |       |                                                 | FEMALE                            | 6,254 (32.86%)  |
| DROPPED MEMBERS  |       |                                                 | NON BINARY                        | 0 (0.00%)       |
| DECEASED         | 149   |                                                 | PREFER NOT TO ANSWER              | 7 (0.04%)       |
| CLUB CANCELLED   | 44    |                                                 | TOTAL FAMILY LINET MEMBERS        | 4,082           |
| OTHER            | 875   | CLICK HERE FOR CUMULATIVE                       | TOTAL FAMILY UNIT MEMBERS         | 4,002           |
| TOTAL            | 1,068 | MEMBERSHIP DATA                                 | FAMILY MEMBERS PAYING HAL<br>DUES | 2,072           |