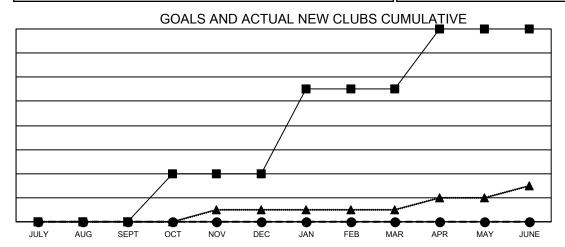

## Multiple District 5M

Results as of: 1/31/2023

LOCATION: MINNESOTA

| Clubs                 |               |           |               |  |  |  |  |  |
|-----------------------|---------------|-----------|---------------|--|--|--|--|--|
| RESULTS FOR 2022-2023 |               |           |               |  |  |  |  |  |
| QUARTER               | NEW CLUB GOAL | NEW CLUBS | DROPPED CLUBS |  |  |  |  |  |
| JULY/AUG/SEPT         | 0             | 0         | 4             |  |  |  |  |  |
| OCT/NOV/DEC           | 4             | 0         | 1             |  |  |  |  |  |
| JAN/FEB/MAR           | 7             | 0         | 4             |  |  |  |  |  |
| APR/MAY/JUNE          | 5             | 0         | 0             |  |  |  |  |  |

■ - CURRENT YEAR GOALS FOR NEW CLUBS

- ■ - CURRENT YEAR ACTUAL NEW CLUBS

▲ - LAST YEAR ACTUAL NEW CLUBS